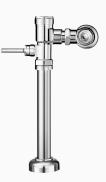

### DESCRIPTION

3.5 gpf, XL Sweat Solder Adapter Kit, Angle Stop Extended Bumper, Polished Chrome Finish, Top Spud, Single Flush, GEM-2® Exposed Manual Water Closet Flushometer.

## DETAILS

- Flush Volume: 3.5 gpf (13.2 Lpf)
- Finish: Polished Chrome (CP)
- Valve: Piston
- Valve Body Material: Semi-red Brass
- Fixture Type: Water Closet
- Fixture Connection: Top Spud
- Rough-In Dimension: 16" (406mm)
- Spud Coupling: 1 <sup>1</sup>/<sub>2</sub>" (38mm)
- Supply Pipe: 1" (25mm)
- Adapter: XL Sweat Solder Adapter Kit (XL)
- Bumper: Angle Stop Extended (YG)