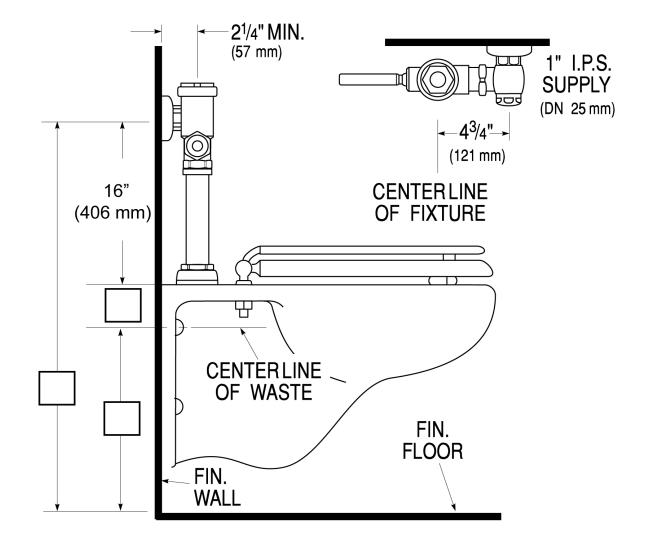

## DETAILS

- Flush Volume: 3.5 gpf (13.2 Lpf)
- Finish: Polished Chrome (CP)
- Valve: Piston
- Valve Body Material: Semi-red Brass
- Fixture Type: Water Closet
- Fixture Connection: Top Spud
- Rough-In Dimension: 16" (406mm)
- Spud Coupling: 1 <sup>1</sup>/<sub>2</sub>" (38mm)
- Supply Pipe: 1" (25mm)
- Adapter: XL Sweat Solder Adapter Kit (XL)
- Bumper: Angle Stop Extended (YG)

# **ROUGH-IN**

Sloan 10500 Seymour Ave, Franklin Park, IL 60131 Phone: 800.982.5839 • Fax: 800.447.8329 • sloan.com